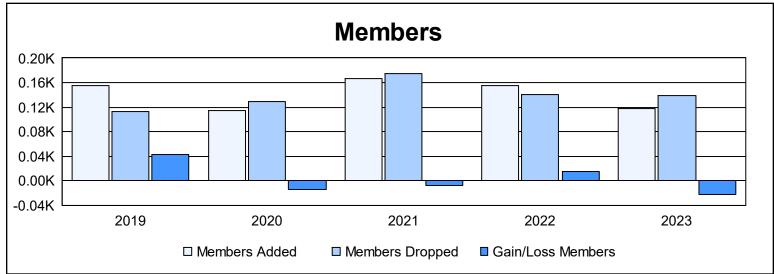

District 111WL As of June 2023 Cumulative

| Year      | New<br>Clubs | Dropped<br>Clubs | Gain/<br>Loss<br>Clubs | New<br>Members | Charter<br>Members | Reinstate<br>Members | Transfer<br>Members | Total<br>Member<br>Added | Total<br>Members<br>Dropped | Gain/<br>Loss<br>Members |
|-----------|--------------|------------------|------------------------|----------------|--------------------|----------------------|---------------------|--------------------------|-----------------------------|--------------------------|
| 2018-2019 | 0            | 0                | 0                      | 147            | 0                  | 0                    | 8                   | 155                      | 113                         | 42                       |
| 2019-2020 | 0            | 0                | 0                      | 110            | 0                  | 1                    | 4                   | 115                      | 129                         | -14                      |
| 2020-2021 | 1            | 1                | 0                      | 76             | 20                 | 1                    | 70                  | 167                      | 174                         | -7                       |
| 2021-2022 | 0            | 1                | -1                     | 141            | 0                  | 3                    | 11                  | 155                      | 140                         | 15                       |
| 2022-2023 | 0            | 1                | -1                     | 111            | 0                  | 0                    | 6                   | 117                      | 139                         | -22                      |
| Average   | 0            | 1                | 0                      | 117            | 4                  | 1                    | 20                  | 142                      | 139                         | 3                        |